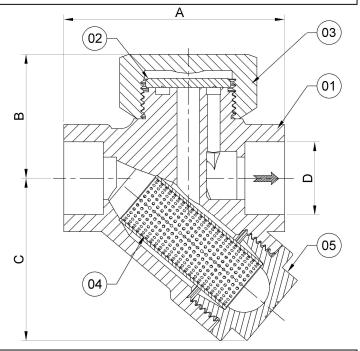

#### THERMODYNAMIC STEAM TRAP (VTD-31B)

| ,                |          |                     |  |  |  |  |  |  |
|------------------|----------|---------------------|--|--|--|--|--|--|
| BILL OF MATERIAL |          |                     |  |  |  |  |  |  |
| Sr. No.          | Parts    | Materials           |  |  |  |  |  |  |
| 01               | Body     | ASTM A743 GR. CA 40 |  |  |  |  |  |  |
| 02               | Disc     | SS 420              |  |  |  |  |  |  |
| 03               | Disc Cap | ASTM A743 GR. CA 40 |  |  |  |  |  |  |
| 04               | Screen** | SS 304 (Mesh 40)    |  |  |  |  |  |  |
| 05               | End Cap  | ASTM A743 GR. CA 40 |  |  |  |  |  |  |
| ·                |          |                     |  |  |  |  |  |  |

NOTE: \*\* Marked items also available as spares.

| DIMENSIONS(MM) |    |    |    |     |                    |  |  |
|----------------|----|----|----|-----|--------------------|--|--|
| Size<br>(NB)   | Α  | В  | С  | D   | Approx Weight (KG) |  |  |
| 15             | 78 | 45 | 58 | Ø15 | 1.1                |  |  |
| 20             | 78 | 45 | 58 | Ø20 | 1.1                |  |  |