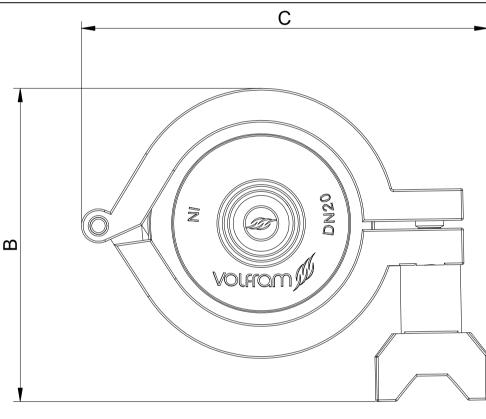

## **CLEAN STEAM TRAP (CST-30)**

| DIMENSIONS(MM) AND WEIGHT |        |        |       |  |  |
|---------------------------|--------|--------|-------|--|--|
| Danamastana               | Size   |        |       |  |  |
| Parameters                | 15 NB  | 20 NB  | 25 NB |  |  |
| Α                         | 60     | 60     | 60    |  |  |
| В                         | 90     | 90     | 90    |  |  |
| С                         | 105    | 105    | 105   |  |  |
| APPROX WEIGHT             | 0.8 KG | 0.8 KG | 1 KG  |  |  |