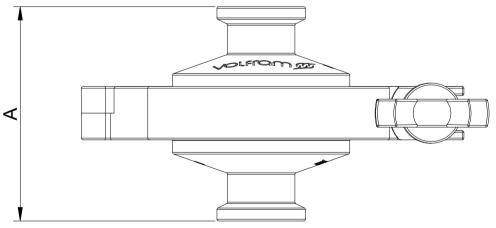

## **CLEAN STEAM TRAP (CST-30)**

| DIMENSIONS(MM) AND WEIGHT |        |        |       |  |  |
|---------------------------|--------|--------|-------|--|--|
| Danamastana               | Size   |        |       |  |  |
| Parameters                | 15 NB  | 20 NB  | 25 NB |  |  |
| Α                         | 60     | 60     | 60    |  |  |
| В                         | 90     | 90     | 90    |  |  |
| С                         | 105    | 105    | 105   |  |  |
| APPROX WEIGHT             | 0.8 KG | 0.8 KG | 1 KG  |  |  |