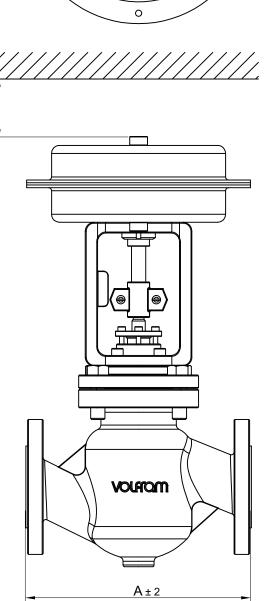

110 MM

CARBON STEEL (ASTM A216 Gr. WCB) CLASS / RATING : #150 & #300 | SIZE : 25 NB TO 50 NB

VOLFI

\* NOTE : ALL DIMENSIONS ARE IN MM(GENERAL TOLERANCE IS ± 10 MM.)

21.5

26

17.0

Weight (KG)

\* NOTE.:

1. THIS SCHEMATICS IS ONLY FOR REFERENCE PURPOSE THE ACTUAL PRODUCT MAY LOOK DIFFERENT. 2. WE RESERVE THE RIGHT TO CHANGE SPECIFICATIONS WITHOUT PRIOR NOTICE FOR THE DEVELOPMENT AND IMPROVEMENT OF THE PRODUCT.