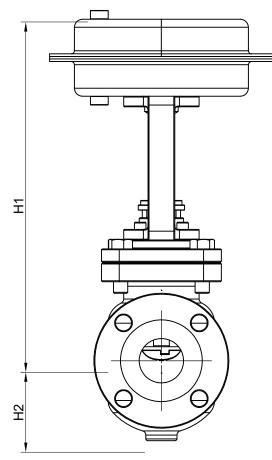

110 MM

CARBON STEEL (ASTM A216 Gr. WCB) CLASS / RATING : #150 & #300 | SIZE : 25 NB TO 50 NB

VOLFI

\* NOTE : ALL DIMENSIONS ARE IN MM(GENERAL TOLERANCE IS ± 10 MM.)

21.5

26

17.0

Weight (KG)

\* NOTE.:

1. THIS SCHEMATICS IS ONLY FOR REFERENCE PURPOSE THE ACTUAL PRODUCT MAY LOOK DIFFERENT. 2. WE RESERVE THE RIGHT TO CHANGE SPECIFICATIONS WITHOUT PRIOR NOTICE FOR THE DEVELOPMENT AND IMPROVEMENT OF THE PRODUCT.