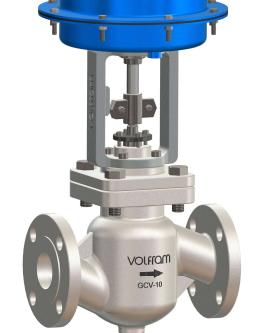

## GLOBE CONTROL VALVE (GCV-10)

#### DESCRIPTION

Volfram Globe Control Valve(GCV) are available in carbon steel ASTM A216 Gr. WCB. These GCV have variety of application for process industry such as control the flow of media, and also achieve the pressure reduction. Volfram GCV are provided with most modern design and construction, in accordance with the latest requirement of ISA / IBR standards.

#### FEATURES

- Volfram GCV are available with Pneumatic Actuator.
- These Valve can be equipped with the Limit switches, Positioners, Solenoid Valve, Extended bonnet etc.

#### **INSTALLATION** :

Globe Control Valve must be installed in horizontal position, the actuator assembly movement must be vertical. Hence the arrow on name plate must point flow direction. Before installing GCV, the inlet piping should be carefully blown downed to remove any existing pipe debris.