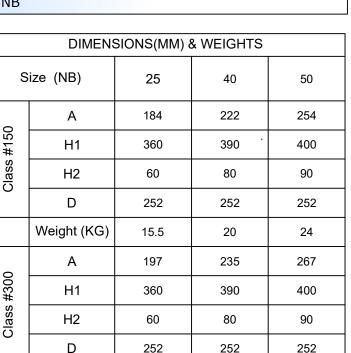

110 MM

CARBON STEEL (ASTM A216 Gr. WCB) CLASS / RATING : #150 & #300 | SIZE : 25 NB TO 50 NB

VOLFI

\* NOTE : ALL DIMENSIONS ARE IN MM(GENERAL TOLERANCE IS ± 10 MM.)

21.5

26

17.0

Weight (KG)