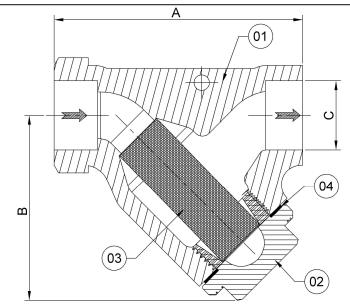

## Y' - TYPE STRAINER (STR - 10)

| BILL OF MATERIAL                                 |          |                 |  |  |  |  |
|--------------------------------------------------|----------|-----------------|--|--|--|--|
| Sr. No.                                          | Part     | Material        |  |  |  |  |
| 01                                               | Body     | ASTM A216 WCB   |  |  |  |  |
| 02                                               | Сар      | ASTM A216 WCB   |  |  |  |  |
| 03                                               | Screen** | SS 304(MESH 40) |  |  |  |  |
| 04                                               | Gasket** | Pure Graphite   |  |  |  |  |
| NOTE : ** Marked items also available as spares. |          |                 |  |  |  |  |

#### DIMENSIONS(MM)

| SIZE                                             | А   | АВ  | С                                       |       | APPROX<br>WEIGHT |  |  |
|--------------------------------------------------|-----|-----|-----------------------------------------|-------|------------------|--|--|
| (NB)                                             |     | _   | SCREWED                                 | SW    | (KG)             |  |  |
| 15                                               | 82  | 60  | 1/2" BSP/NPT                            | 15 NB | 1.0              |  |  |
| 20                                               | 85  | 70  | 3/4" BSP/NPT                            | 20 NB | 1.2              |  |  |
| 25                                               | 100 | 85  | 1" BSP/NPT                              | 25 NB | 2.0              |  |  |
| 40                                               | 130 | 105 | 1 <sup>1</sup> / <sub>2</sub> " BSP/NPT | 40 NB | 3.0              |  |  |
| All dimensions are in mm(General Tolerance ±2mm) |     |     |                                         |       |                  |  |  |